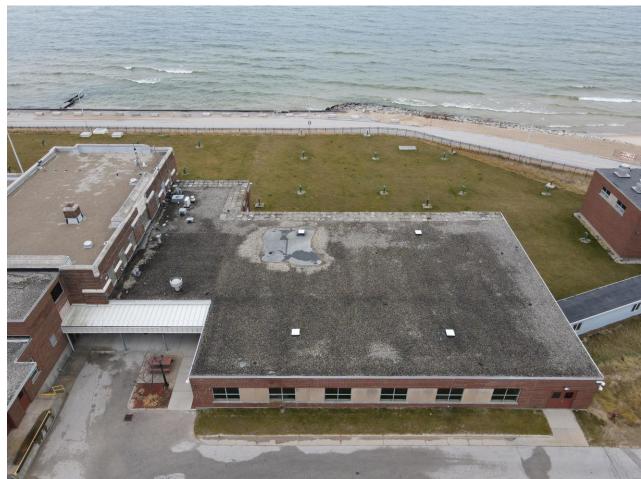

## SCOPE OF WORK LOCATION MAP City of Muskegon Water Filtration Plant: Section #3 & #11 & Harvey Booster Building 1. Remove existing roof down to concrete deck. 2. Once deck is inspected and cleaned free of dirt and debris, prime deck with asphalt primer. 3. Install Vapor Barrier 4. Install base layers of insulation and tapered insulation. 5. Adhere 1/4" recovery board. 6. Install water-proofing membrane. - Basis of Design: 2-ply Modified with Coal Tar Flood and Gravel - Alternate #1: 2-ply Modified with Coated Smooth Cap Sheet Fully Adhered 60-mil EPDM - Alternate #2: 7. Install new Flashless metal edge around entire perimeter. Install new termination bar and City of Muskego surface-mounted counter-flashing.

# DRAWING INDEX

A1 - COVER SHEET A2 – DRONE – HARVEY A3 – DRONE – MAIN PLANT