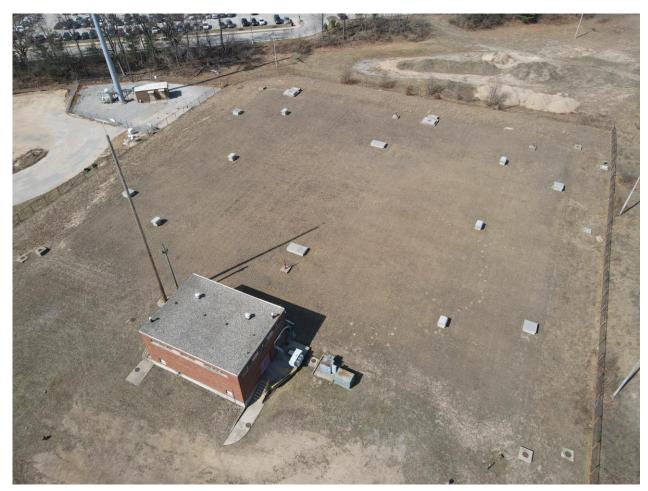

# **City of Muskegon Water Filtration Plant:**

Harvey St. Booster Underground Tank

- 1. Once soil is removed, clean any excess dirt and/or debris from surface.
- 2. Apply asphaltic primer directly to concrete deck surfacina.
- 3. Install 2-ply Modified Bitumen roofing system in hot asphalt.
- 4. Terminate all vertical surfaces as well as around the perimeter of tank.

# DRAWING INDEX

A1 - COVER SHEET A2 – DRONE – HARVEY A3 – DRONE – MAIN PLANT