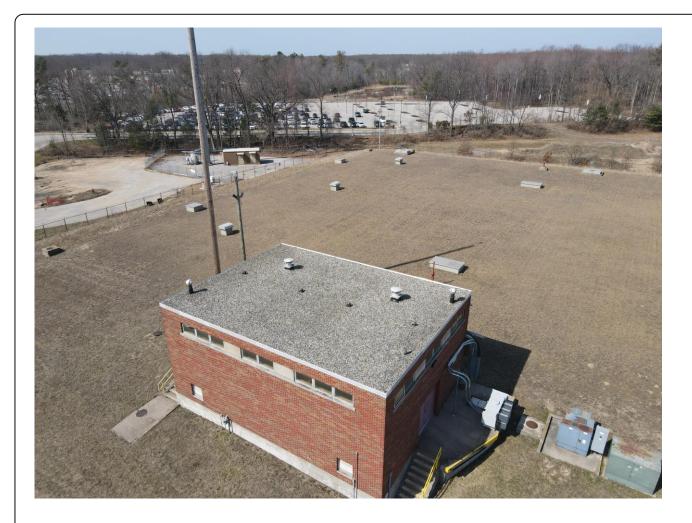

# **City of Muskegon Water Filtration Plant:**

Harvey St. Booster Underground Tank

- 1. Once soil is removed, clean any excess dirt and/or debris from surface.
- 2. Apply asphaltic primer directly to concrete deck surfacina.
- 3. Install 2-ply Modified Bitumen roofing system in hot asphalt.
- 4. Terminate all vertical surfaces as well as around the perimeter of tank.