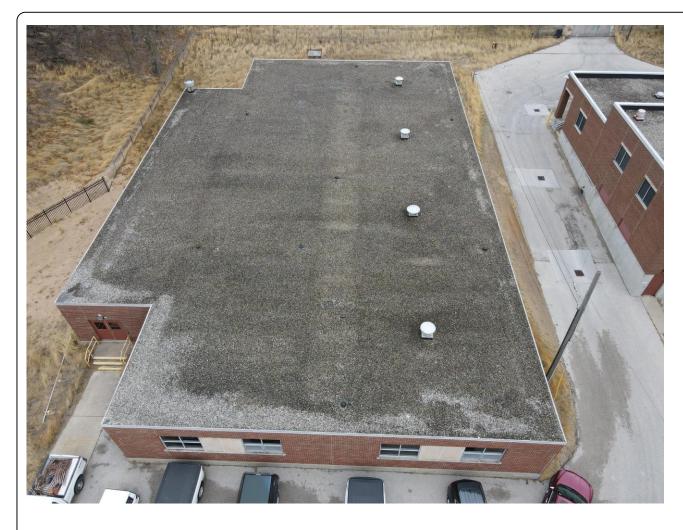

## SCOPE OF WORK LOCATION MAP City of Muskegon Water Filtration Plant: Section #3 & #11 & Harvey Booster Building 1. Remove existing roof down to concrete deck. 2. Once deck is inspected and cleaned free of dirt and debris, prime deck with asphalt primer. 3. Install Vapor Barrier 4. Install base layers of insulation and tapered insulation. 5. Adhere 1/4" recovery board. 6. Install water-proofing membrane. - Basis of Design: 2-ply Modified with Coal Tar Flood and Gravel - Alternate #1: 2-ply Modified with Coated Smooth Cap Sheet Fully Adhered 60-mil EPDM - Alternate #2: 7. Install new Flashless metal edge around entire perimeter. Install new termination bar and City of Muskego surface-mounted counter-flashing.

# DRAWING INDEX

A1 - COVER SHEET A2 – DRONE – HARVEY A3 – DRONE – MAIN PLANT